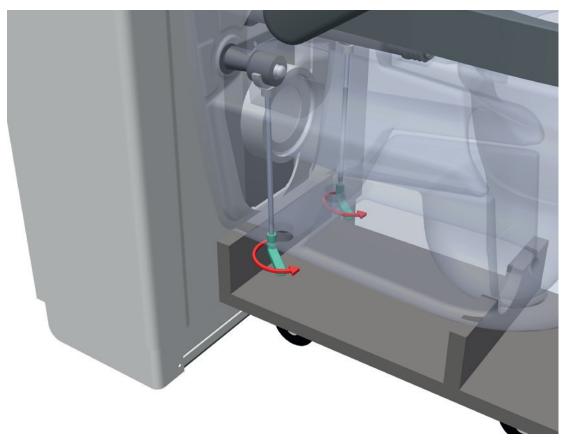

## Installation of toilet bowl

## Installation of toilet bowl

Tighten the mounting screws on both sides (max. 6Nm)