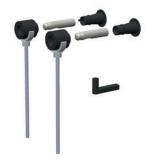

#### **Table of contents**

Seat ring / seat cover

Toilet bowl with swivel module

**5908** Toilet paper holder

Mounting set for toilet bowl, with tool

Flush pipe

## Installation of toilet seat, backrest and toilet paper holder

Thank you for taking the time to read this instruction thoroughly - it's a great investment!

For the latest version see our website.