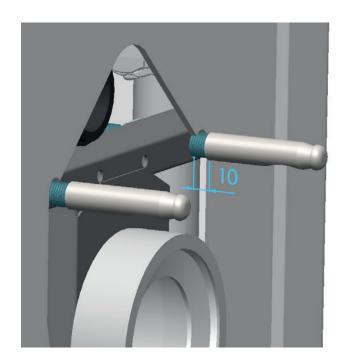

## Installation of toilet bowl

## Installation of toilet bowl

Tighten the mounting screws on both sides (max. 6Nm)