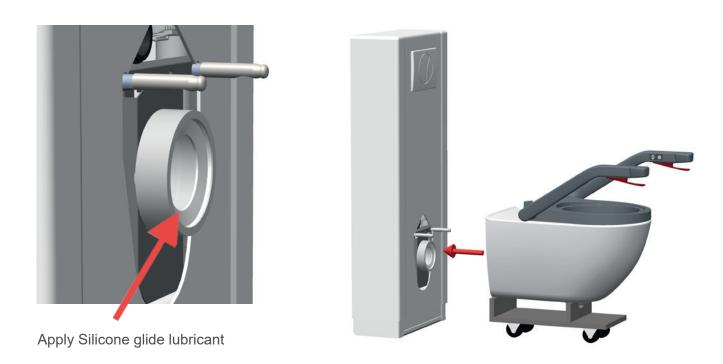

## Installation of toilet bowl

## Installation of toilet bowl

Tighten the mounting screws on both sides (max. 6Nm)