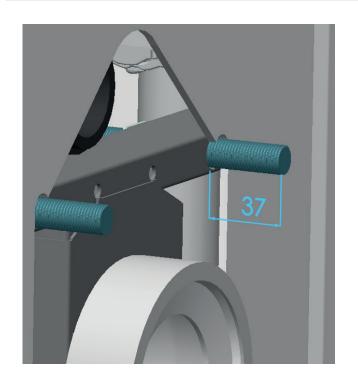

## Installation of toilet bowl

## Installation of toilet bowl

Tighten the mounting screws on both sides (max. 6Nm)