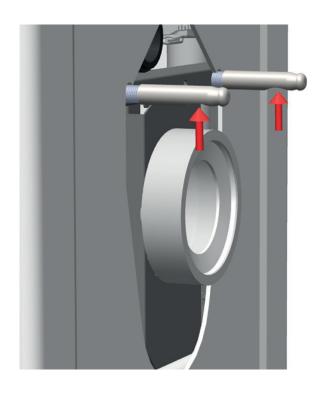

ith a corresponding properties.

#### **BANO AS**

Industrivegen 22 6823 Sandane - Norge Tlf.: +47 57 86 98 00 post@bano.no www.bano.no

### **BANO AB**

Hammarby Allé 91 120 63 Stockholm - Sverige Tlf.:+46 (0) 8 30 11 10 post@bano.se www.bano.se

#### BANO A/S

Møllehaven 8 4040 Jyllinge - Danmark Tlf.: +4526 24 55 14 post@bano.dk www.bano.dk



#### **Table of contents**







Seat ring / seat cover



Toilet bowl with swivel module



**5908** Toilet paper holder



Mounting set for toilet bowl, with tool



Flush pipe

#### Recommended aids



Trolley for the porcelain bowl



## Install the cistern according to the enclosed instructions for the 5920 Bano swivel toilet

# Preparation for installation of toilet











# Installation of flush pipe



## Installation of toilet bowl







## Installation of toilet bowl





Tighten the mounting screws on both sides (max. 6Nm)



## Installation of toilet seat, backrest and toilet paper holder



Thank you for taking the time to read this instruction thoroughly - it's a great investment!

For the latest version see our website.