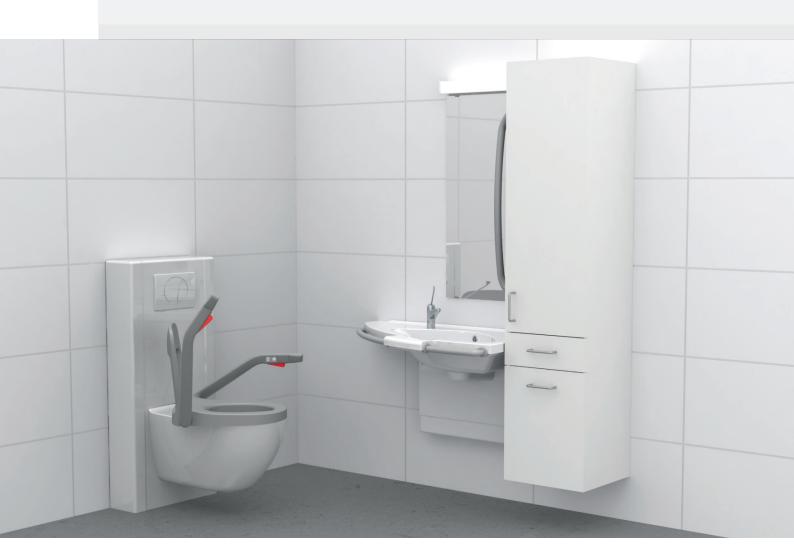

## Install the cistern according to the enclosed instructions for the 5920 Bano swivel toilet

# Preparation for installation of toilet

# Installation of flush pipe

## Installation of toilet bowl

## Installation of toilet bowl

Tighten the mounting screws on both sides (max. 6Nm)

## Installation of toilet seat, backrest and toilet paper holder

Thank you for taking the time to read this instruction thoroughly - it's a great investment!

For the latest version see our website.