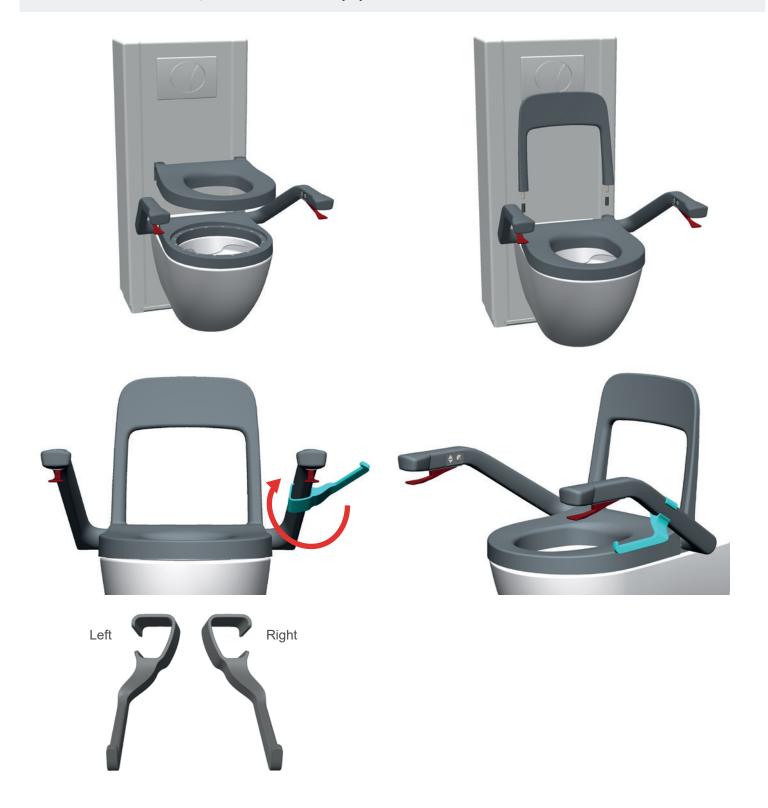

## Installation of toilet seat, backrest and toilet paper holder

Thank you for taking the time to read this instruction thoroughly - it's a great investment!

For the latest version see our website.