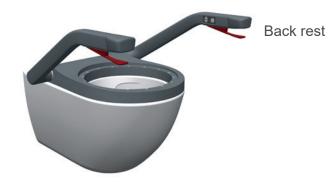

## Installation of toilet seat, backrest and toilet paper holder

Thank you for taking the time to read this instruction thoroughly - it's a great investment!

For the latest version see our website.